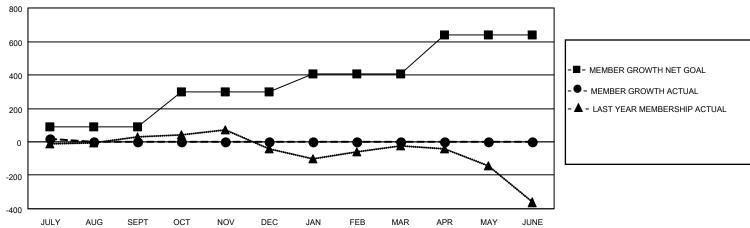

## GOALS AND ACTUAL MEMBERS CUMULATIVE

| DROPPED CLUBS: 0 |    | 50 CLUBS OF 431 ADDED 1 OR MORE<br>NEW MEMBERS | GENDER DISTRIBUTION  MALE 8,525 (70.69%) |                |       |
|------------------|----|------------------------------------------------|------------------------------------------|----------------|-------|
| DROPPED MEMBERS  |    |                                                | FEMALE                                   | 3,535 (29.31%) |       |
| DECEASED         | 9  | CLICK HERE FOR CUMULATIVE                      | TOTAL FAMILY UNIT MEMBERS                |                | 1,732 |
| CLUB CANCELLED   | 0  | MEMBERSHIP DATA                                | FAMILY MEMBERS PAYING HALF               |                | 004   |
| OTHER            | 74 |                                                |                                          |                | 901   |
| TOTAL            | 83 |                                                |                                          |                |       |