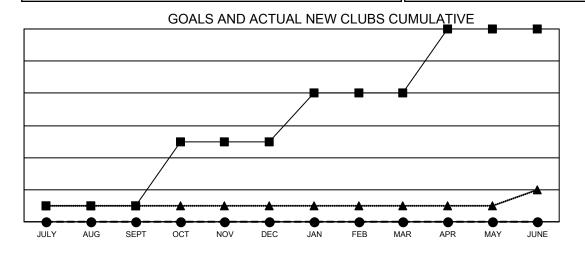

- CURRENT YEAR GOALS FOR NEW CLUBS

- ● - CURRENT YEAR ACTUAL NEW CLUBS

▲ - LAST YEAR ACTUAL NEW CLUBS